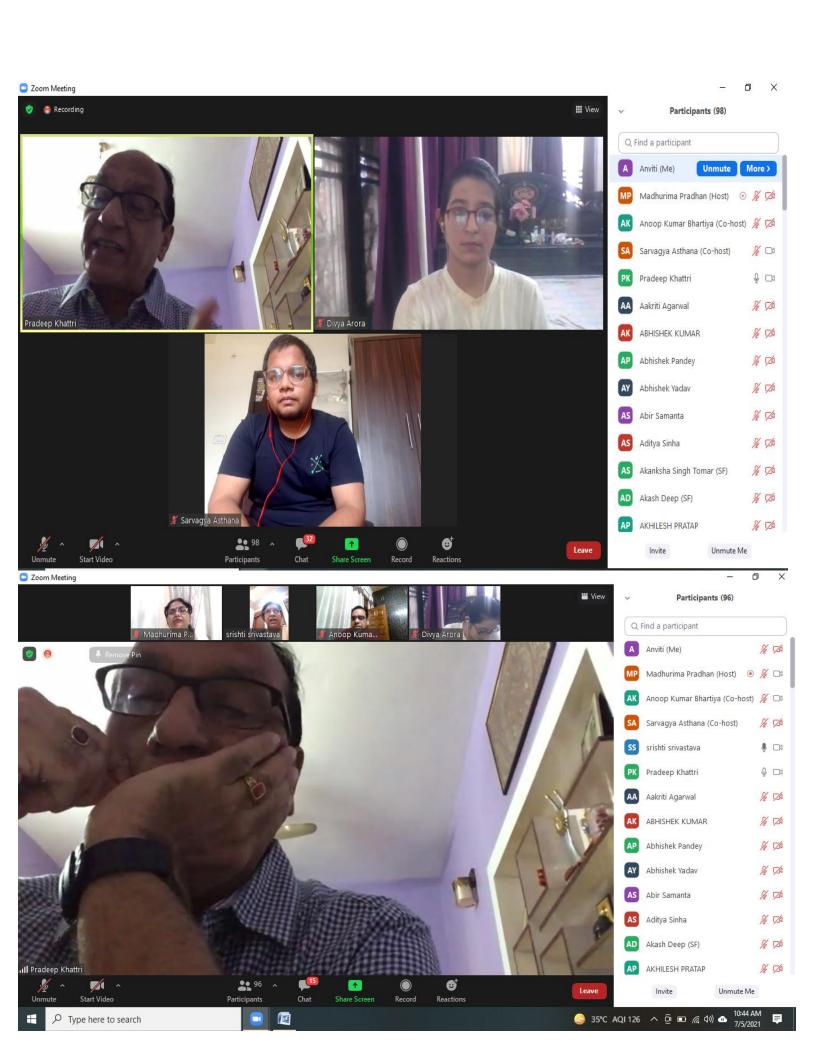

Prof. Madhurima Pradhan
Director
Counselling and Guidance Cell
University of Lucknow

Prof. Anoop Kumar Bhartiya Director and Head Deaprtment of Social Work University of Lucknow

Divya Arora Student Coordinator and Moderator

**Number of Participants** -Almost 100 participants attended the session including the guest speakers, faculty members and student coordinators from the department.