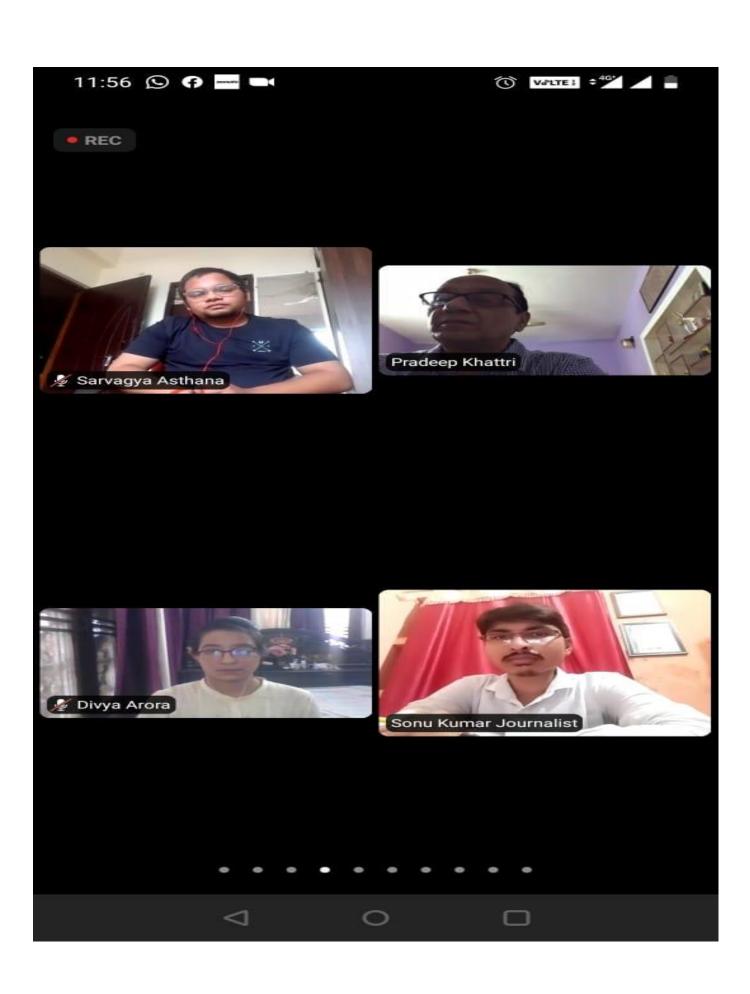

Prof. Madhurima Pradhan
Director
Counselling and Guidance Cell
University of Lucknow

Prof. Anoop Kumar Bhartiya Director and Head Deaprtment of Social Work University of Lucknow

Divya Arora Student Coordinator and Moderator

Password - 363156

Sarvagya Asthana Student Coordinator

Rapporteur – Ms. Unvisha Sagar Pandey, Ms. Gauri Kumar, Mr. Shashank Mishra, and Ms. Anviti, Students' Council, Department of Social Work, University of Lucknow.