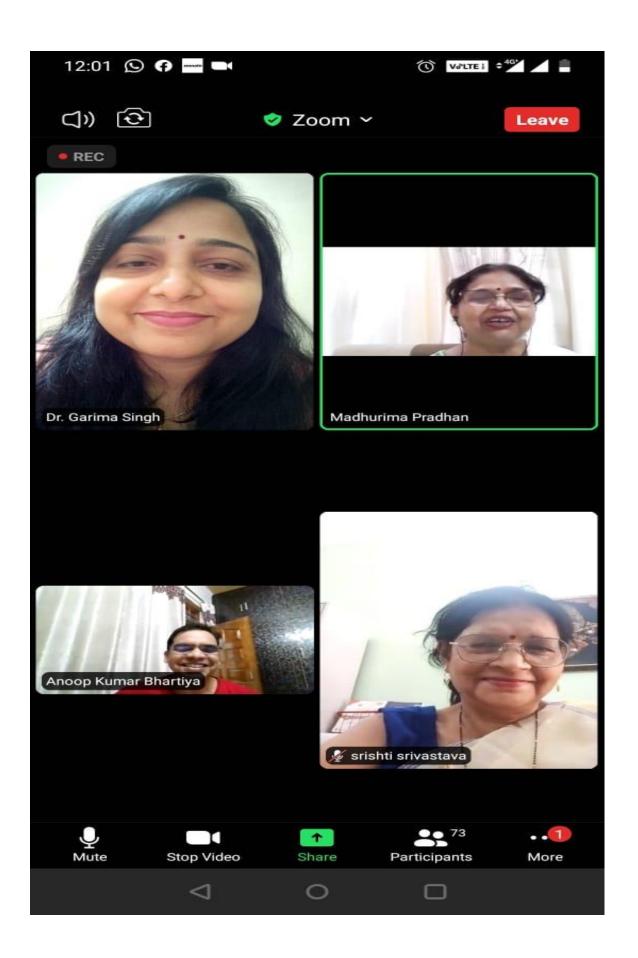

# **EXPERTS**

Dr. Pradeep Kumar Khattri
Director, SAMBAL Drug De-Addiction
and Psychiatric Hospital
Former Head, Department of Psychology
National P.G. College,
Lucknow

Dr. Garima Singh Teacher Coordinator, Interface Programme Department of Social Work University of Lucknow

Prof. Madhurima Pradhan
Director
Counselling and Guidance Cell
University of Lucknow

Prof. Anoop Kumar Bhartiya Director and Head Deaprtment of Social Work University of Lucknow

Divya Arora Student Coordinator and Moderator

Dr. Srishti Srivastava, Psychologist and Principal at NavyugKanyaMahavidyala, Lucknow

Faculty members- Prof. MadhurimaPradhan, director, counseling and guidance cell, University of Lucknow, Prof. Anoop Kumar Bhartiya, Head, Social work department, University of Lucknow and Dr. Garima Singh, Teacher co-ordinator for the programme.. The session was joined by Prof. Pratibha J Mishra, Chhattisgarh University, Dr. Dinesh Kumar Singh, Awadh University and Ms. Kavita Gautam, Allahabad State University.